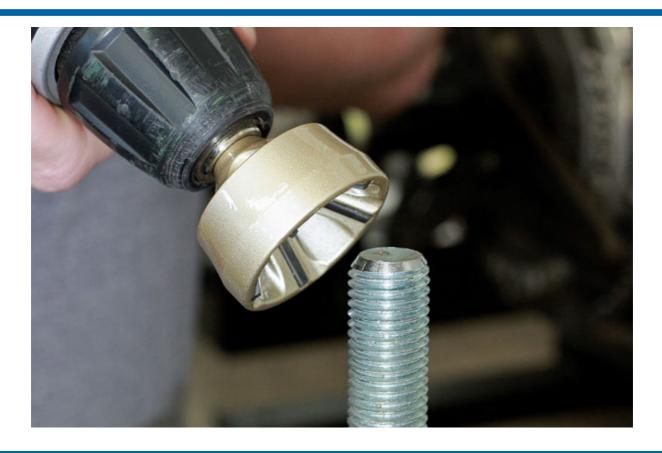

## **External Deburr/Chamfer Tool 13 - 35mm**

External deburr/chamfer tool fitted with tungsten blades for repairing damaged bolts.

## **Additional Information**

- Effective on Stainless Steel, hardened steel, mild steel, copper, brass, hard wood, fibreglass, hard plastic.
- Size range: 13 35mm, speed 0 150rpm.
- Incorporates 5 tungsten blades, 9mm shank.
- For repairing damaged bolts, wheel studs, round stock and bar.
- Smaller sized tool (size range 3 19mm) available, please see Laser Part No. 7510. Part of a set of 3 internal & external deburr/chamfer tools available, please see Laser Part No. 7884.