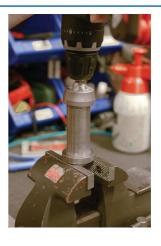

## **External Deburr/Chamfer Tool 13 - 35mm**

External deburr/chamfer tool fitted with tungsten blades for repairing damaged bolts.

## **Additional Information**

- Effective on Stainless Steel, hardened steel, mild steel, copper, brass, hard wood, fibreglass, hard plastic.
- Size range: 13 35mm, speed 0 150rpm.
- Incorporates 5 tungsten blades, 9mm shank.
- For repairing damaged bolts, wheel studs, round stock and bar.
- Smaller sized tool (size range 3 19mm) available, please see Laser Part No. 7510. Part of a set of 3 internal & external deburr/chamfer tools available, please see Laser Part No. 7884.