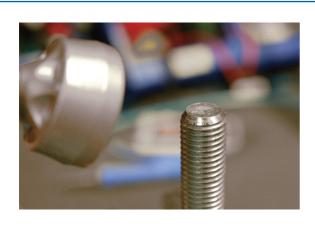

## **External Deburr/Chamfer Tool 13 - 35mm**

External deburr/chamfer tool fitted with tungsten blades for repairing damaged bolts.

## **Additional Information**

- Effective on Stainless Steel, hardened steel, mild steel, copper, brass, hard wood, fibreglass, hard plastic.
- Size range: 13 35mm, speed 0 150rpm.
- Incorporates 5 tungsten blades, 9mm shank.
- For repairing damaged bolts, wheel studs, round stock and bar.
- Smaller sized tool (size range 3 19mm) available, please see Laser Part No. 7510. Part of a set of 3 internal & external deburr/chamfer tools available, please see Laser Part No. 7884.