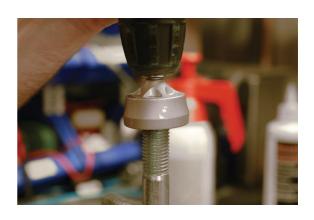

## **External Deburr/Chamfer Tool 13 - 35mm**

External deburr/chamfer tool fitted with tungsten blades for repairing damaged bolts.

## **Additional Information**

- Effective on Stainless Steel, hardened steel, mild steel, copper, brass, hard wood, fibreglass, hard plastic.
- Size range: 13 35mm, speed 0 150rpm.
- Incorporates 5 tungsten blades, 9mm shank.
- For repairing damaged bolts, wheel studs, round stock and bar.
- Smaller sized tool (size range 3 19mm) available, please see Laser Part No. 7510. Part of a set of 3 internal & external deburr/chamfer tools available, please see Laser Part No. 7884.