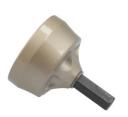

## **External Deburr/Chamfer Tool 13 - 35mm**

External deburr/chamfer tool fitted with tungsten blades for repairing damaged bolts.

## **Additional Information**

- Effective on Stainless Steel, hardened steel, mild steel, copper, brass, hard wood, fibreglass, hard plastic.
- Size range: 13 35mm, speed 0 150rpm.
- Incorporates 5 tungsten blades, 9mm shank.
- For repairing damaged bolts, wheel studs, round stock and bar.
- Smaller sized tool (size range 3 19mm) available, please see Laser Part No. 7510. Part of a set of 3 internal & external deburr/chamfer tools available, please see Laser Part No. 7884.