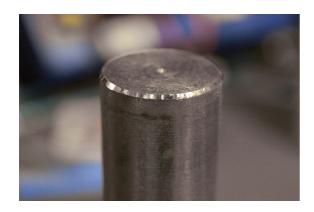

## **External Deburr/Chamfer Tool 13 - 35mm**

External deburr/chamfer tool fitted with tungsten blades for repairing damaged bolts.

## **Additional Information**

- Effective on Stainless Steel, hardened steel, mild steel, copper, brass, hard wood, fibreglass, hard plastic.
- Size range: 13 35mm, speed 0 150rpm.
- Incorporates 5 tungsten blades, 9mm shank.
- For repairing damaged bolts, wheel studs, round stock and bar.
- Smaller sized tool (size range 3 19mm) available, please see Laser Part No. 7510. Part of a set of 3 internal & external deburr/chamfer tools available, please see Laser Part No. 7884.