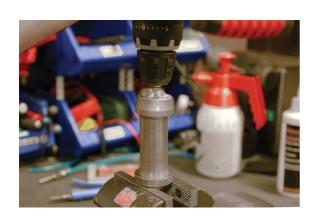

## **External Deburr/Chamfer Tool 13 - 35mm**

External deburr/chamfer tool fitted with tungsten blades for repairing damaged bolts.

## **Additional Information**

- Effective on Stainless Steel, hardened steel, mild steel, copper, brass, hard wood, fibreglass, hard plastic.
- Size range: 13 35mm, speed 0 150rpm.
- Incorporates 5 tungsten blades, 9mm shank.
- For repairing damaged bolts, wheel studs, round stock and bar.
- Smaller sized tool (size range 3 19mm) available, please see Laser Part No. 7510. Part of a set of 3 internal & external deburr/chamfer tools available, please see Laser Part No. 7884.